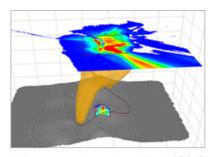

Use MESA Expert's unmatched tools for layout and editing to create and transfer land, OBS and marine geometries to NORSAR 3D

Unique raytracing tools within NORSAR 3D provide insight into determining the proper size and orientation of the survey design

New workflow combines MESA's survey design features with NORSAR's raytracing capabilities to validate illumination requirements