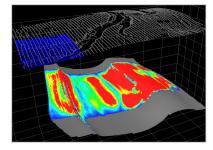

The MESA Expert and NORSAR 3D Connector provides clients with a unique, complementary and seamless capability to validate coverage of survey designs through exclusive illumination workflows based on seismic modeling. This new streamlined seismic acquisition and modeling routine, increases efficiency when designing surveys while decreasing chances of errors due to data transfers.

New workflow combines MESA's survey design features with NORSAR's raytracing capabilities to validate illumination requirements