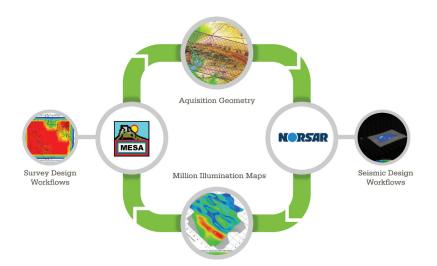

# MORE EFFICIENT WORKFLOWS FOR SURVEY DESIGN AND VALIDATION - ION AND NORSAR COLLABORATION

At a time when technical innovation is not enough, our innovative partnership can help customers streamline powerful workflows for survey design optimization across two industry leading platforms. The collaboration between ION and NORSAR allows our users to share data across our products, MESA Expert and NORSAR 3D, to design optimal survey acquisitions in the most challenging environments, both surface and subsurface.

The MESA Expert and NORSAR 3D Connector provides clients with a unique, complementary and seamless capability to validate coverage of survey designs through exclusive illumination workflows based on seismic modeling. This new streamlined seismic acquisition and modeling routine, increases efficiency when designing surveys while decreasing chances of errors due to data transfers.

New workflow combines MESA's survey design features with NORSAR's raytracing capabilities to validate illumination requirements